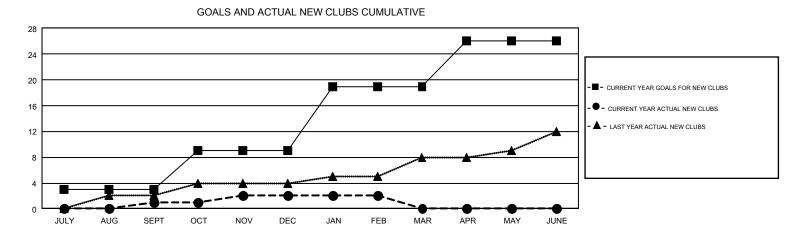

## GMT: WAYNE OAKES

REPORT DOES NOT INCLUDE CLUBS IN UNDISTRICTED AREAS.

| Clubs                 |               |           |               | Members               |                                                                |                                                              |                                                    |  |
|-----------------------|---------------|-----------|---------------|-----------------------|----------------------------------------------------------------|--------------------------------------------------------------|----------------------------------------------------|--|
| RESULTS FOR 2016-2017 |               |           |               | RESULTS FOR 2016-2017 |                                                                |                                                              |                                                    |  |
| QUARTER               | NEW CLUB GOAL | NEW CLUBS | DROPPED CLUBS | QUARTER               | NEW MEMBER GROWTH<br>NET GOAL (not reinstated<br>or transfers) | NEW MEMBER<br>GROWTH ACTUAL (not<br>reinstated or transfers) | DROPPED<br>MEMBERS ACTUAL<br>(including transfers) |  |
| JULY/AUG/SEPT         | 3             | 1         | 1             | JULY/AUG/SEPT         | 212                                                            | 821                                                          | 779                                                |  |
| OCT/NOV/DEC           | 6             | 1         | 2             | OCT/NOV/DEC           | 144                                                            | 582                                                          | 978                                                |  |
| JAN/FEB/MAR           | 10            | 0         | 2             | JAN/FEB/MAR           | 350                                                            | 345                                                          | 530                                                |  |
| APR/MAY/JUNE          | 7             | 0         | 0             | APR/MAY/JUNE          | 125                                                            | 0                                                            | 0                                                  |  |