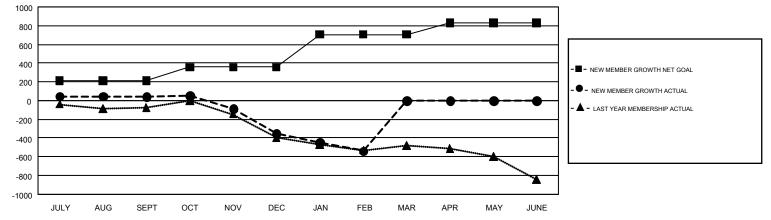

## GMT: WAYNE OAKES

REPORT DOES NOT INCLUDE CLUBS IN UNDISTRICTED AREAS.

| Clubs                 |               |           |               | Members               |                                                                |                                                              |                                                    |  |
|-----------------------|---------------|-----------|---------------|-----------------------|----------------------------------------------------------------|--------------------------------------------------------------|----------------------------------------------------|--|
| RESULTS FOR 2016-2017 |               |           |               | RESULTS FOR 2016-2017 |                                                                |                                                              |                                                    |  |
| QUARTER               | NEW CLUB GOAL | NEW CLUBS | DROPPED CLUBS | QUARTER               | NEW MEMBER GROWTH<br>NET GOAL (not reinstated<br>or transfers) | NEW MEMBER<br>GROWTH ACTUAL (not<br>reinstated or transfers) | DROPPED<br>MEMBERS ACTUAL<br>(including transfers) |  |
| JULY/AUG/SEPT         | 3             | 1         | 1             | JULY/AUG/SEPT         | 212                                                            | 821                                                          | 779                                                |  |
| OCT/NOV/DEC           | 6             | 1         | 2             | OCT/NOV/DEC           | 144                                                            | 582                                                          | 978                                                |  |
| JAN/FEB/MAR           | 10            | 0         | 2             | JAN/FEB/MAR           | 350                                                            | 345                                                          | 530                                                |  |
| APR/MAY/JUNE          | 7             | 0         | 0             | APR/MAY/JUNE          | 125                                                            | 0                                                            | 0                                                  |  |